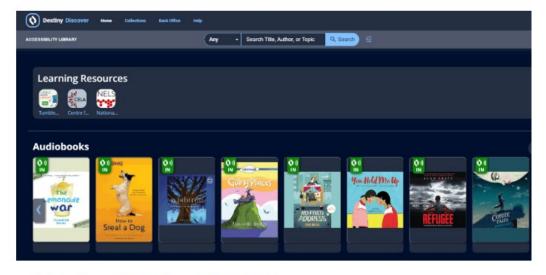

# MPSD Accessible Library

#### \$13,000 START UP GRANT FROM MISSION COMMUNITY FOUNDATION

#### \*\*New! (October 2024)\*\* MPSD Accessibility Library

Link to Accessibility Library Online Catalogue

Inclusion Book Shelf: