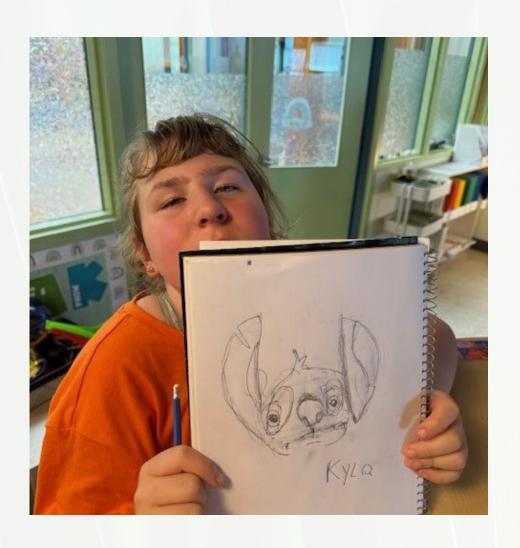

## Stave Falls Elementary

Directed Drawing!

MPSD mentor teachers planned and taught multiple sessions of "Inclusion Studio" with for three high school classes, including staff, to support immersive learning about inclusion.